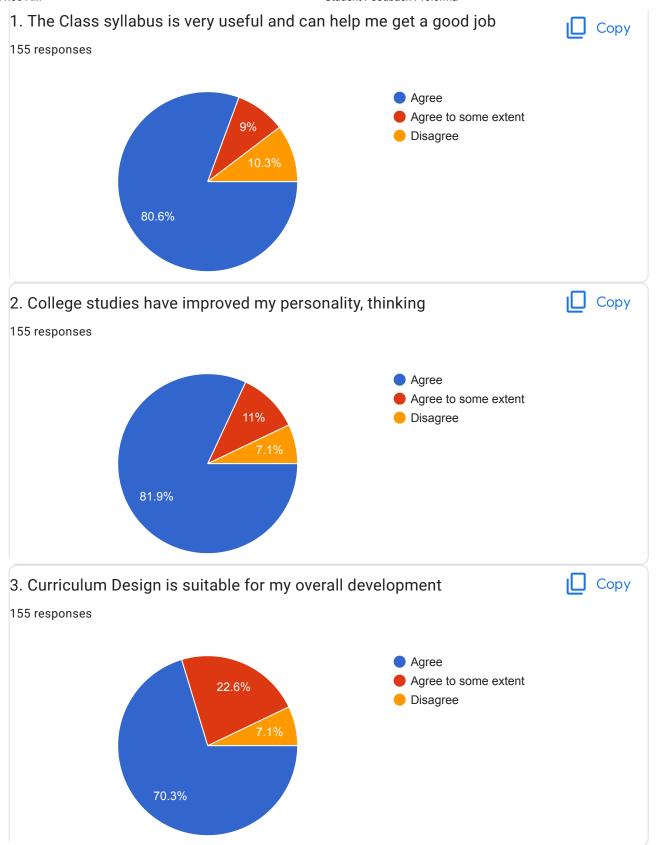

# Student Feedback Proforma

155 responses

| Name of the student |  |  |
|---------------------|--|--|
| 155 responses       |  |  |
|                     |  |  |
| Simran              |  |  |
| Shivani             |  |  |
| Mohit               |  |  |
| Siya                |  |  |
| Manish kumar        |  |  |
| Muskan              |  |  |
| Gourav              |  |  |
| Aarti               |  |  |
| Harsh               |  |  |
| Manisha             |  |  |
| Abhay Singh         |  |  |
| Poonam              |  |  |
| Aanchal Gupta       |  |  |
| Shivam Maurya       |  |  |
| Priyanka            |  |  |
| Ruby rani           |  |  |
| Arzoo               |  |  |
| Nidhi               |  |  |
| Arpita              |  |  |
| Sapna               |  |  |