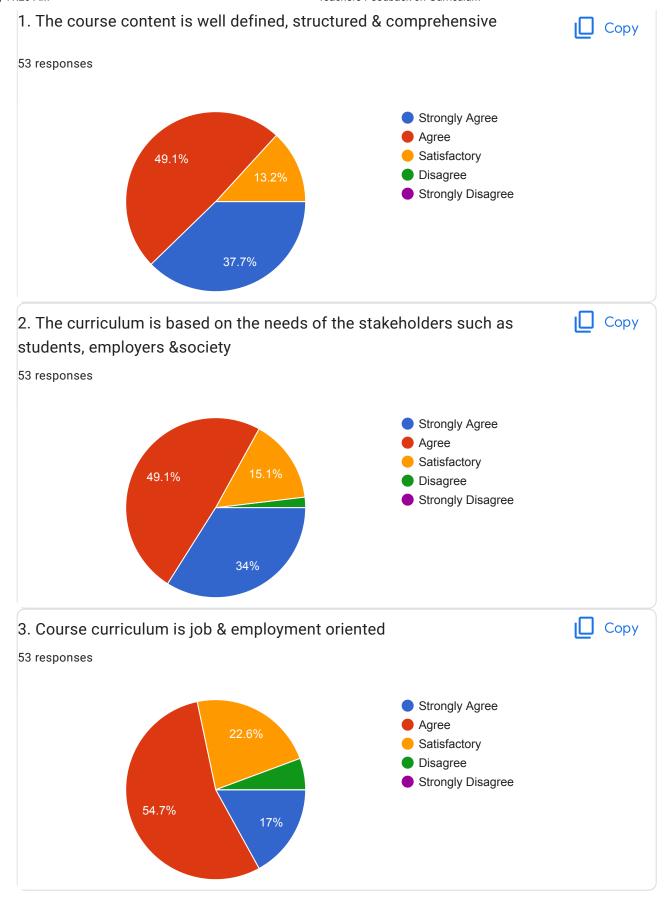

Teachers Feedback on Curriculum





















| Any other remark/suggestion                                                                                                                             |
|---------------------------------------------------------------------------------------------------------------------------------------------------------|
| Your answer                                                                                                                                             |
| 53 responses                                                                                                                                            |
| No                                                                                                                                                      |
|