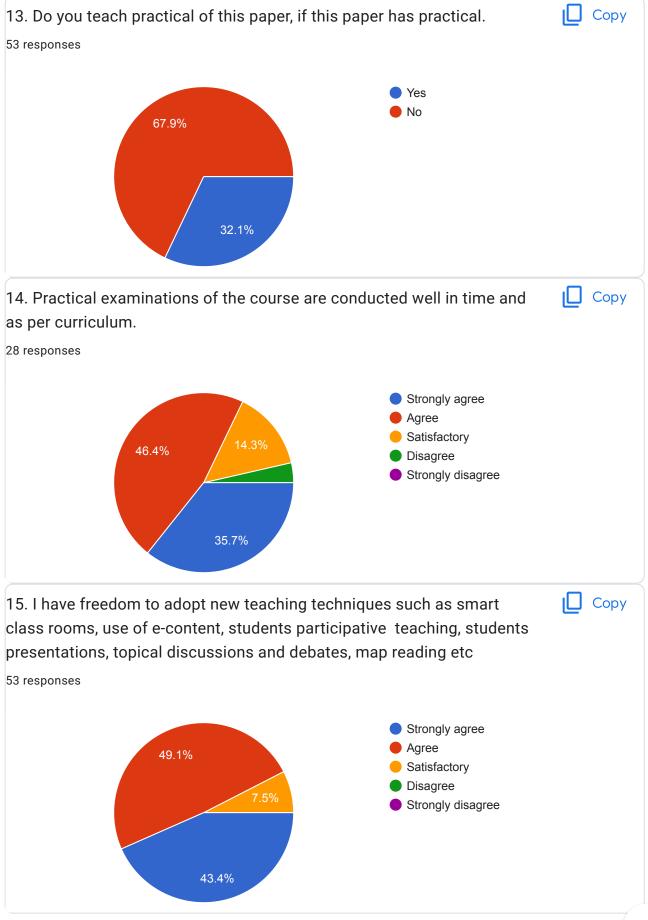

Teachers Feedback on Curriculum





















| Any other remark/suggestion                                                                                                                             |
|---------------------------------------------------------------------------------------------------------------------------------------------------------|
| Your answer                                                                                                                                             |
| 53 responses                                                                                                                                            |
| No                                                                                                                                                      |
| NA