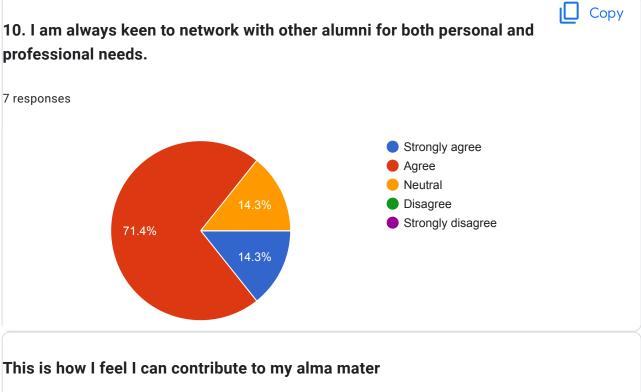

# FEEDBACK FROM ALUMNI 7 responses Publish analytics Name 7 responses Vishal Swati Radhika Mahak Rana Om sagar Vishakha Ruma Copy Year of Passing out 7 responses 6 5 (71.4%) 4 2 1 (14.3%) 1 (14.3%) 2019 2021 2022