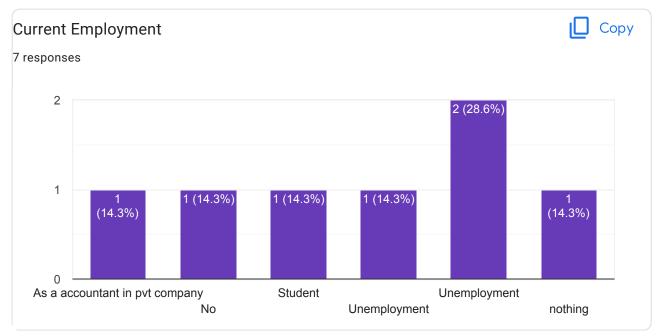

# FEEDBACK FROM ALUMNI 7 responses Publish analytics Name 7 responses Vishal Swati Radhika Mahak Rana Om sagar Vishakha Ruma Copy Year of Passing out 7 responses 6 5 (71.4%) 4 2 1 (14.3%) 1 (14.3%) 2019 2021 2022