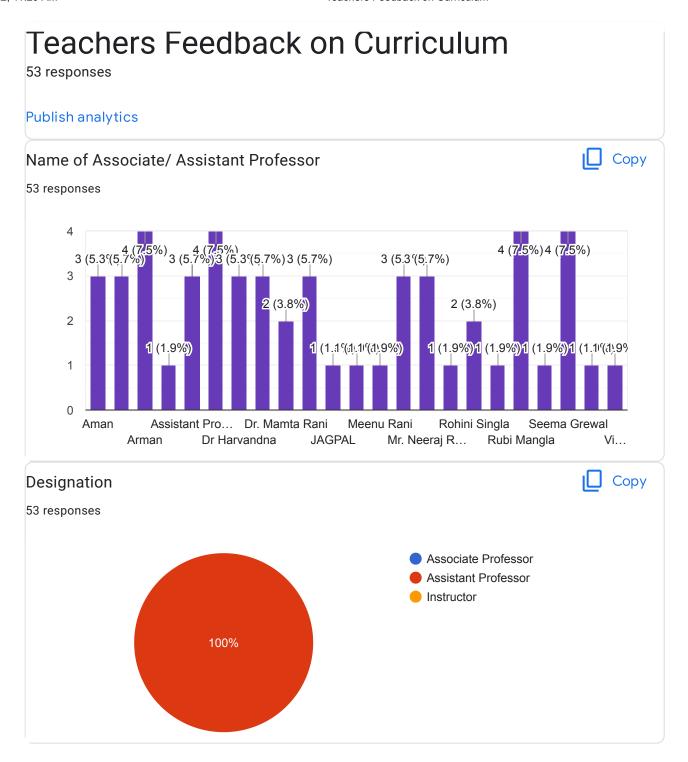

Teachers Feedback on Curriculum





















| Any other remark/suggestion                                                                                                                             |
|---------------------------------------------------------------------------------------------------------------------------------------------------------|
| Your answer                                                                                                                                             |
| 53 responses                                                                                                                                            |
| No