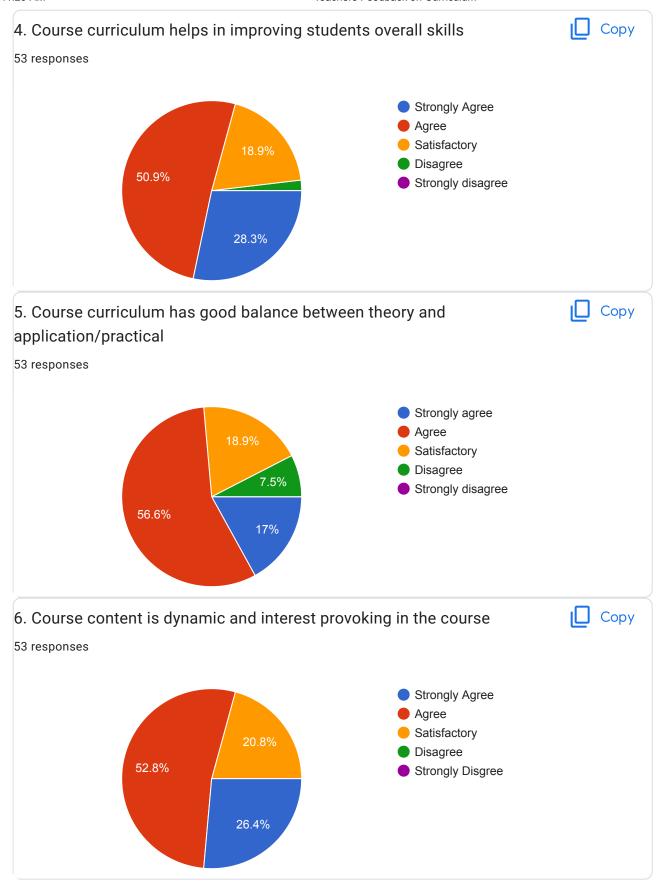

Teachers Feedback on Curriculum





















| Any other remark/suggestion                                                                                                                             |
|---------------------------------------------------------------------------------------------------------------------------------------------------------|
| Your answer                                                                                                                                             |
| 53 responses                                                                                                                                            |
| No                                                                                                                                                      |
| NA