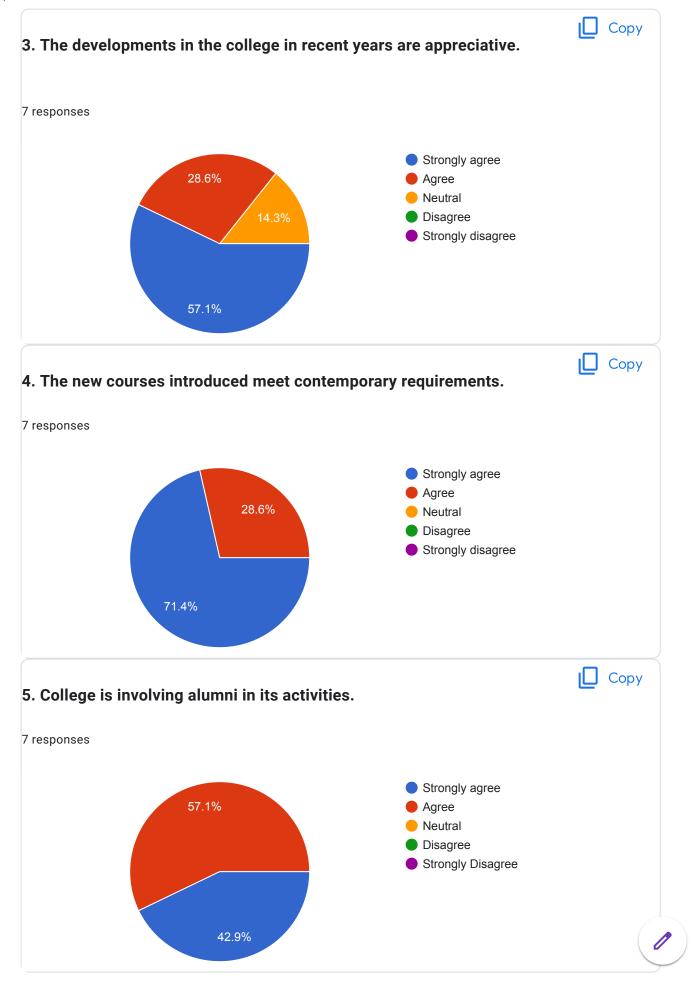

#### **QUESTIONS**

7 responses

Yes

Good

All is good staff and all is well

I feel very happy

College need n.c.c. campus and b.p.ed and something other course

This content is neither created nor endorsed by Google. Report Abuse - Terms of Service - Privacy Policy