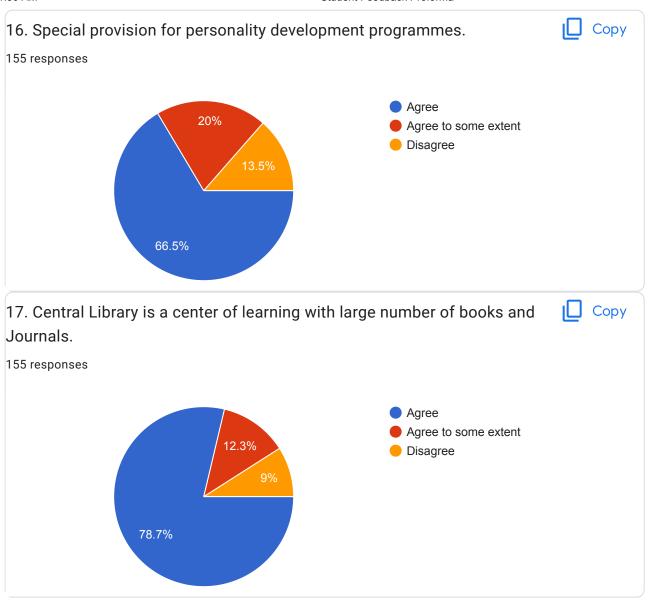

|   |
| Maneesh Kumar        | ( |



| Santosh Bahadur Bhandari |  |
|--------------------------|--|
| Sumit Singh              |  |
| Isha rani                |  |
| Rajni devi               |  |
| Suman                    |  |
| Vinni                    |  |
| Amisha                   |  |
| Himanshu Sharma          |  |
| Bhavesh saini            |  |
| Saloni                   |  |
| Rahul Singh              |  |
| Mandeep Kaur             |  |
| Uma                      |  |
| Satnam Singh             |  |
| Prince Verma             |  |
| Ashu                     |  |
| abhishek                 |  |
| Akanksha                 |  |
| Shabnam                  |  |
| Abhishek                 |  |
| Gayatri                  |  |
| Atul                     |  |

























This content is neither created nor endorsed by Google. Report Abuse - Terms of Service - Privacy Policy

# Google Forms



# FEEDBACK FROM ALUMNI 7 responses Publish analytics Name 7 responses Vishal Swati Radhika Mahak Rana Om sagar Vishakha Ruma Copy Year of Passing out 7 responses 6 5 (71.4%) 4 2 1 (14.3%) 1 (14.3%) 2019 2021 2022



Art









#### **QUESTIONS**















7 responses

Yes

Good

All is good staff and all is well

I feel very happy

College need n.c.c. campus and b.p.ed and something other course

This content is neither created nor endorsed by Google. Report Abuse - Terms of Service - Privacy Policy

# Google Forms