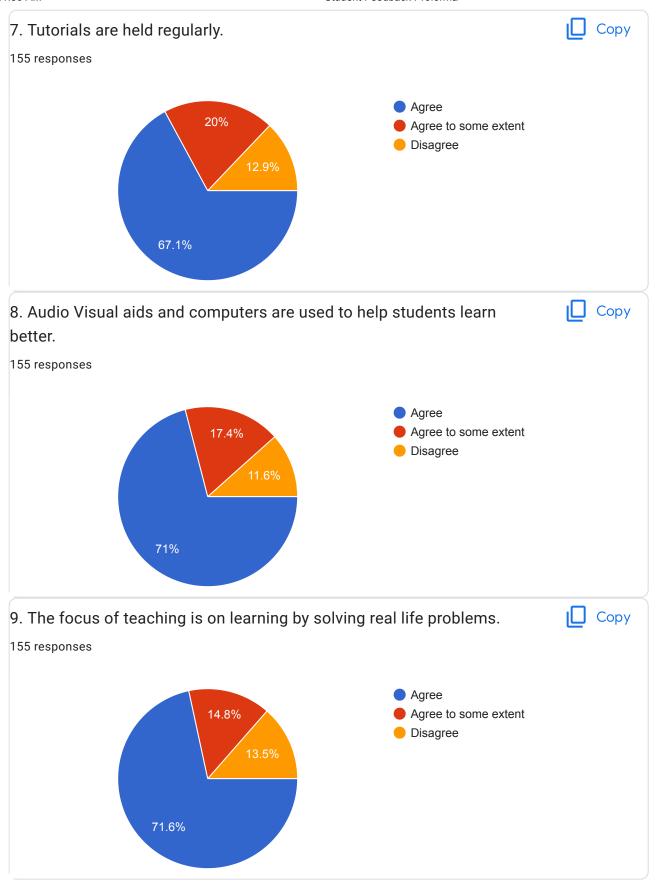

# Student Feedback Proforma

155 responses

| Name of the student |  |  |
|---------------------|--|--|
| 155 responses       |  |  |
|                     |  |  |
| Simran              |  |  |
| Shivani             |  |  |
| Mohit               |  |  |
| Siya                |  |  |
| Manish kumar        |  |  |
| Muskan              |  |  |
| Gourav              |  |  |
| Aarti               |  |  |
| Harsh               |  |  |
| Manisha             |  |  |
| Abhay Singh         |  |  |
| Poonam              |  |  |
| Aanchal Gupta       |  |  |
| Shivam Maurya       |  |  |
| Priyanka            |  |  |
| Ruby rani           |  |  |
| Arzoo               |  |  |
| Nidhi               |  |  |
| Arpita              |  |  |
| Sapna               |  |  |