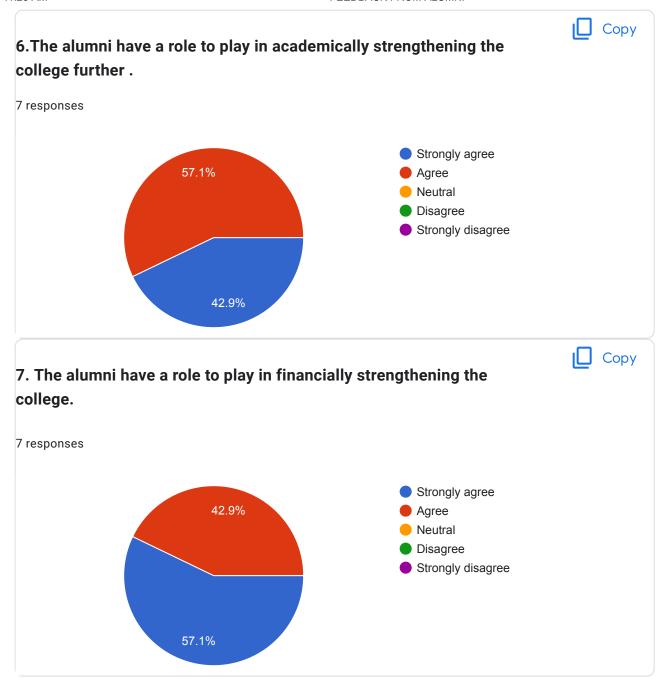

#### **QUESTIONS**

7 responses

Yes

Good

All is good staff and all is well

I feel very happy

College need n.c.c. campus and b.p.ed and something other course

This content is neither created nor endorsed by Google. Report Abuse - Terms of Service - Privacy Policy