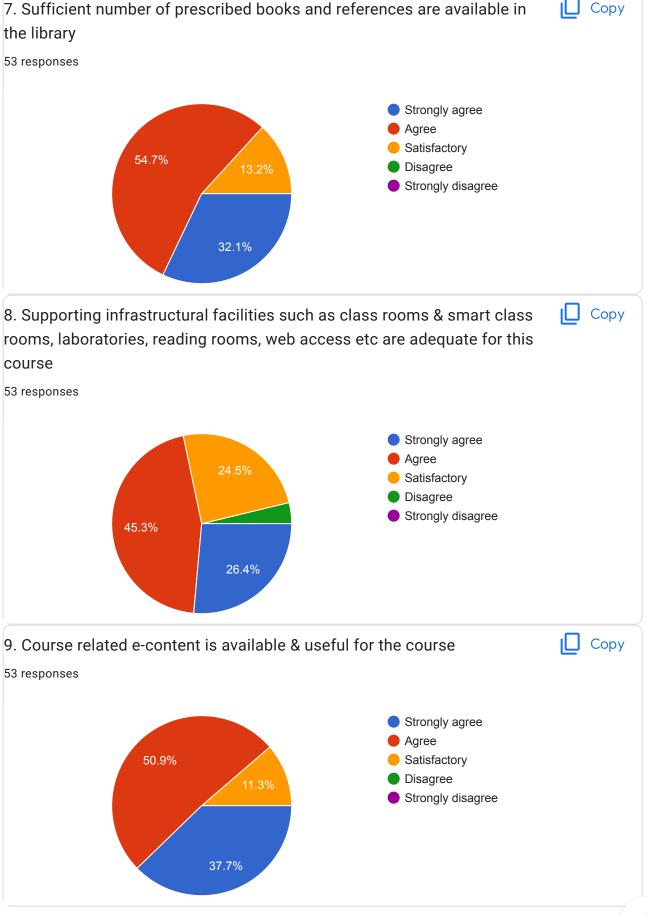

Teachers Feedback on Curriculum





















| Any other remark/suggestion                                                                                                                             |
|---------------------------------------------------------------------------------------------------------------------------------------------------------|
| Your answer                                                                                                                                             |
| 53 responses                                                                                                                                            |
| No                                                                                                                                                      |
| NA