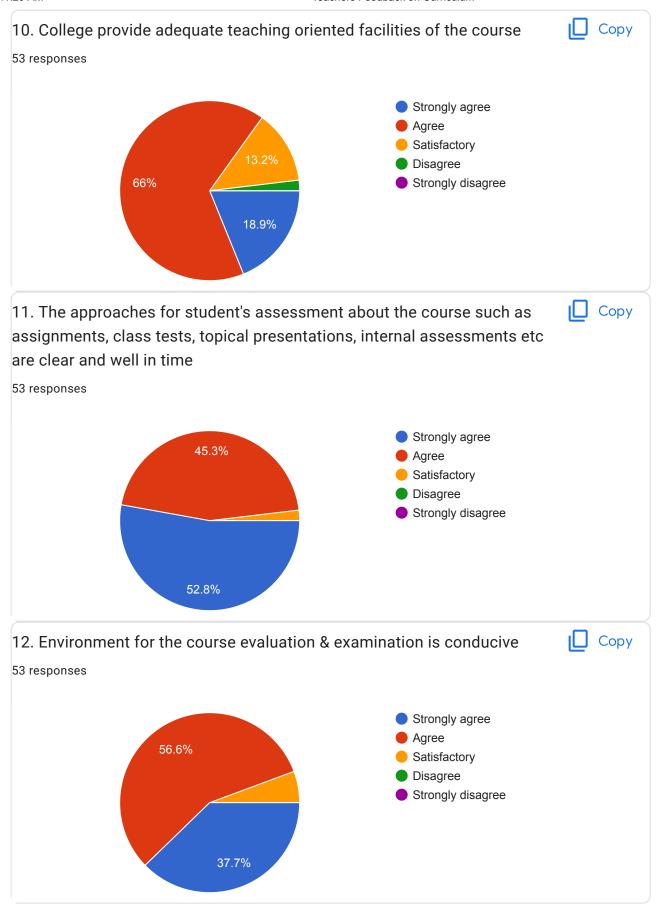

Teachers Feedback on Curriculum





















| Any other remark/suggestion                                                                                                                             |
|---------------------------------------------------------------------------------------------------------------------------------------------------------|
| Your answer                                                                                                                                             |
| 53 responses                                                                                                                                            |
| No                                                                                                                                                      |
| NA