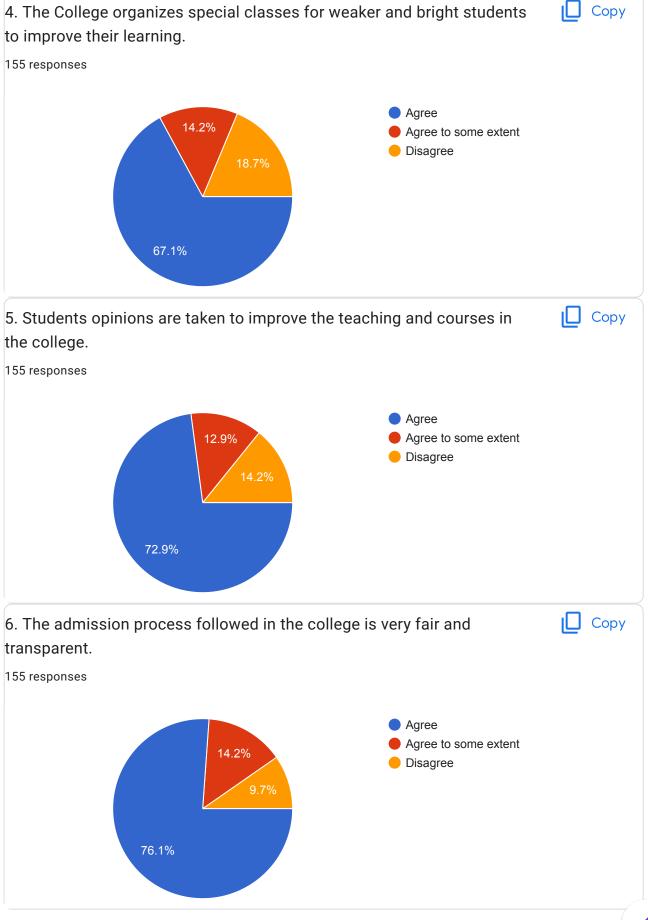

# Student Feedback Proforma

155 responses

| Name of the student |  |  |
|---------------------|--|--|
| 155 responses       |  |  |
|                     |  |  |
| Simran              |  |  |
| Shivani             |  |  |
| Mohit               |  |  |
| Siya                |  |  |
| Manish kumar        |  |  |
| Muskan              |  |  |
| Gourav              |  |  |
| Aarti               |  |  |
| Harsh               |  |  |
| Manisha             |  |  |
| Abhay Singh         |  |  |
| Poonam              |  |  |
| Aanchal Gupta       |  |  |
| Shivam Maurya       |  |  |
| Priyanka            |  |  |
| Ruby rani           |  |  |
| Arzoo               |  |  |
| Nidhi               |  |  |
| Arpita              |  |  |
| Sapna               |  |  |