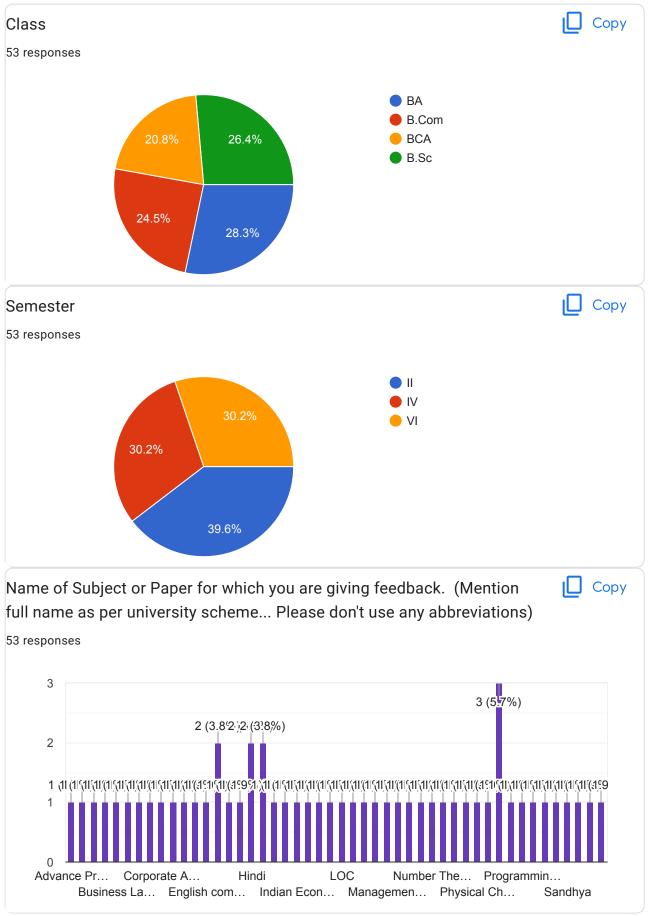

Teachers Feedback on Curriculum





















| Any other remark/suggestion                                                                                                                             |
|---------------------------------------------------------------------------------------------------------------------------------------------------------|
| Your answer                                                                                                                                             |
| 53 responses                                                                                                                                            |
| No