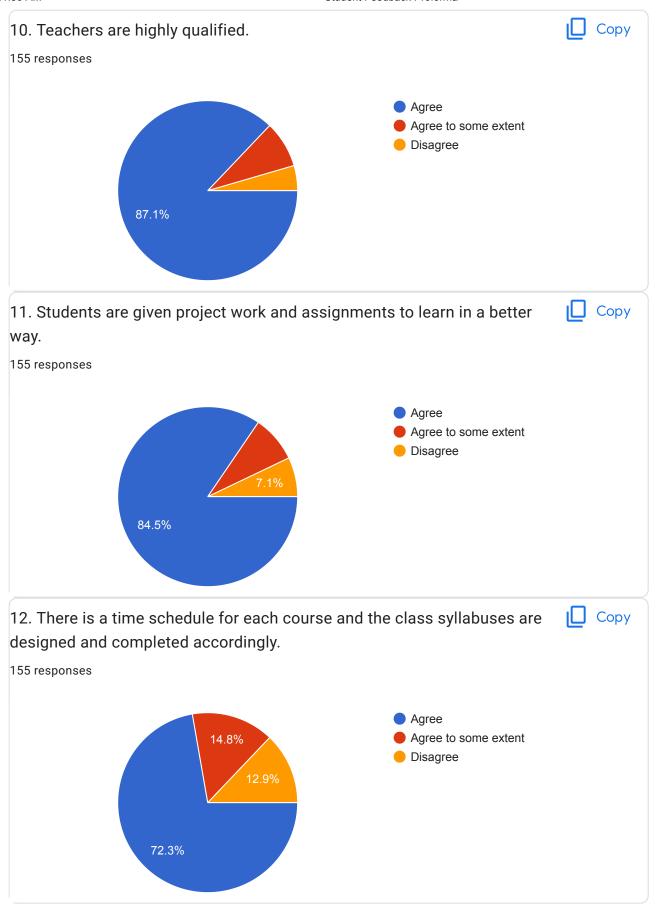

# Student Feedback Proforma

155 responses

| Name of the student |  |  |
|---------------------|--|--|
| 155 responses       |  |  |
|                     |  |  |
| Simran              |  |  |
| Shivani             |  |  |
| Mohit               |  |  |
| Siya                |  |  |
| Manish kumar        |  |  |
| Muskan              |  |  |
| Gourav              |  |  |
| Aarti               |  |  |
| Harsh               |  |  |
| Manisha             |  |  |
| Abhay Singh         |  |  |
| Poonam              |  |  |
| Aanchal Gupta       |  |  |
| Shivam Maurya       |  |  |
| Priyanka            |  |  |
| Ruby rani           |  |  |
| Arzoo               |  |  |
| Nidhi               |  |  |
| Arpita              |  |  |
| Sapna               |  |  |