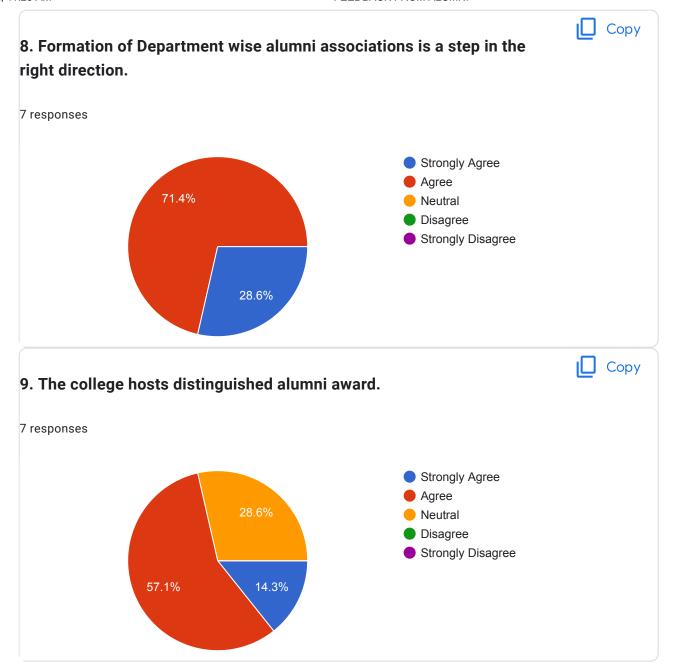

# FEEDBACK FROM ALUMNI 7 responses Publish analytics Name 7 responses Vishal Swati Radhika Mahak Rana Om sagar Vishakha Ruma Copy Year of Passing out 7 responses 6 5 (71.4%) 4 2 1 (14.3%) 1 (14.3%) 2019 2021 2022