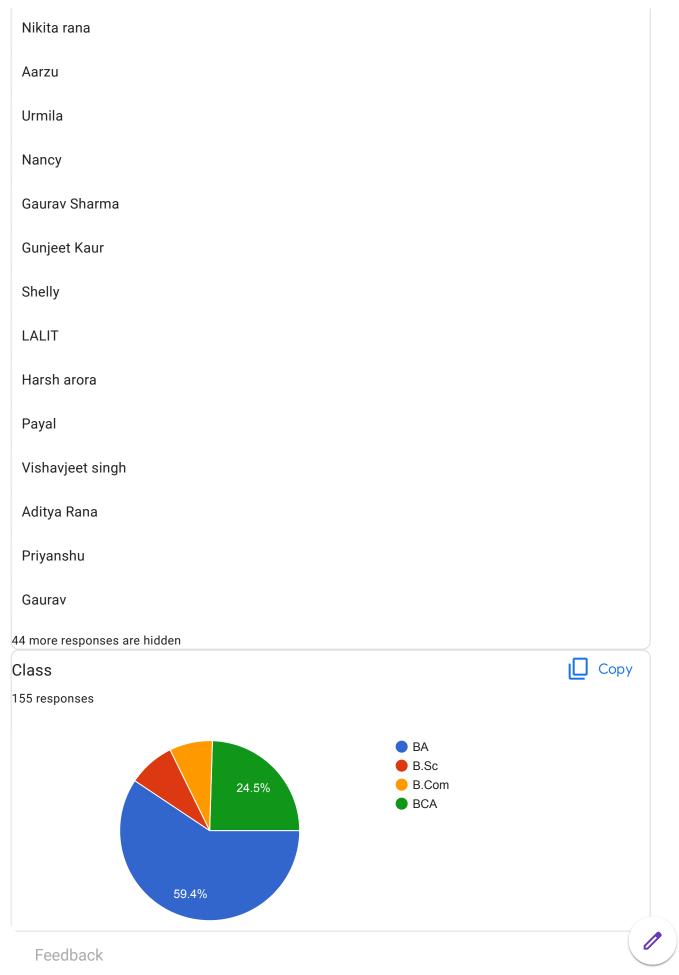

# Student Feedback Proforma

155 responses

| Name of the student |  |  |
|---------------------|--|--|
| 155 responses       |  |  |
|                     |  |  |
| Simran              |  |  |
| Shivani             |  |  |
| Mohit               |  |  |
| Siya                |  |  |
| Manish kumar        |  |  |
| Muskan              |  |  |
| Gourav              |  |  |
| Aarti               |  |  |
| Harsh               |  |  |
| Manisha             |  |  |
| Abhay Singh         |  |  |
| Poonam              |  |  |
| Aanchal Gupta       |  |  |
| Shivam Maurya       |  |  |
| Priyanka            |  |  |
| Ruby rani           |  |  |
| Arzoo               |  |  |
| Nidhi               |  |  |
| Arpita              |  |  |
| Sapna               |  |  |