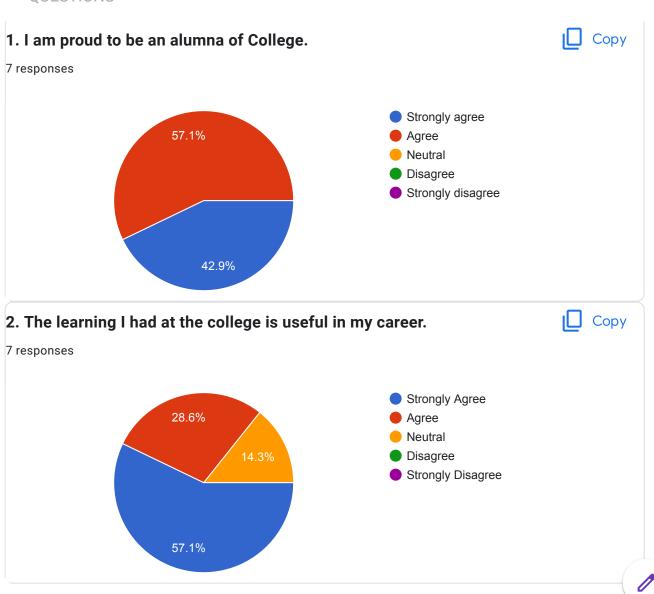

#### **QUESTIONS**

7 responses

Yes

Good

All is good staff and all is well

I feel very happy

College need n.c.c. campus and b.p.ed and something other course

This content is neither created nor endorsed by Google. Report Abuse - Terms of Service - Privacy Policy